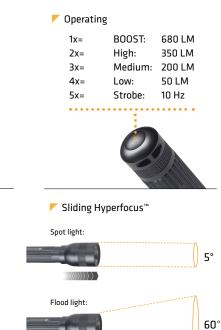

www.suprabeam.com

| BOOST:  | 680 Lumens |
|---------|------------|
| High:   | 350 Lumens |
| Medium: | 200 Lumens |
| Low:    | 50 Lumens  |
| Strobe: | 10 Hz      |

Electronic Control:

## Manual

| Hours:         | < 14 h                     |
|----------------|----------------------------|
| Battery:       | Li-ion 18650 (8.14 Wh)     |
| Beam angle:    | Variable_Spot 5°_Flood 60° |
| Beam Distance: | 250 m                      |
| Case Material  | Anodized Aluminium         |
| Weight:        | 132 g (incl. batteries)    |
| Temp.          | -20°C to + 50°C            |
| IP Rating      | x4                         |
| LED Type:      | 1 CREE LED Chip            |
|                |                            |